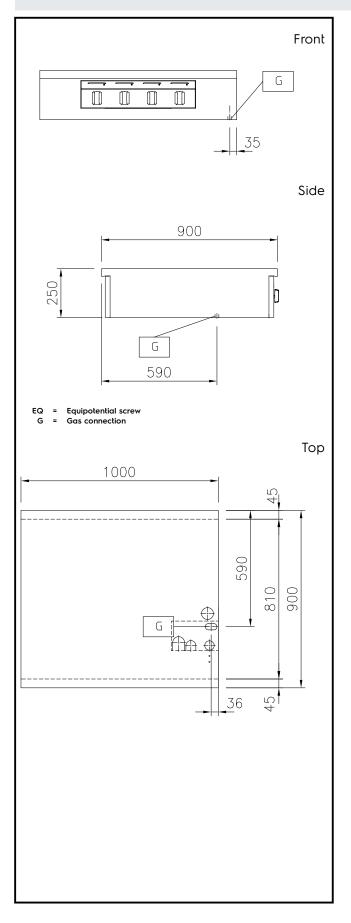

## Modular Cooking Range Line thermaline 90 - 4-Burner Gas Top, 1 Side

| Gas                                                                 |                                                    |
|---------------------------------------------------------------------|----------------------------------------------------|
| Gas Power:<br>589071 (MCGHAAJOPO)<br>Gas Type Option:<br>Gas Inlet: | 40 kW<br>1/2"                                      |
| Key Information:                                                    |                                                    |
| Configuration:                                                      | One-Side Operated;Top<br>ISO 9001; ISO 14001 - ISO |
| Front Burners Power:                                                | 9001; ISO 14001 kW                                 |
| Back Burners Power:                                                 | 10 - 10 kW                                         |
| Back Burners Dimension -<br>mm                                      | Ø70 Ø70                                            |
| Front Burners Dimension -<br>mm                                     | Ø 70 Ø 70                                          |
| External dimensions, Width:                                         | 1000 mm                                            |
| External dimensions, Depth:                                         | 900 mm                                             |
| External dimensions, Height:                                        | 250 mm                                             |
| Net weight:                                                         | 82 kg                                              |
|                                                                     |                                                    |